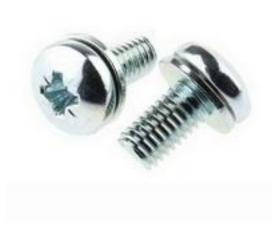

# RS Pro Bright Zinc Plated Steel Pan Sems Screw, M5 x 10mm

RS Stock No: 278-916

#### **Product Details**

RS Pro pan sems screw made of stainless steel is bright zinc plated for corrosion resistance. This sem unit consist of pan headed pozidriv screws with integral captive washer for easy and quick installation than separate screws and washers. The screw measures 10 mm long and has M5 threading for a tight fastening.