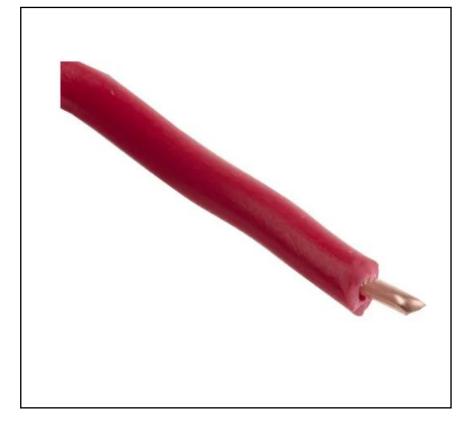

# RS PRO Red RIGID BU Trirated Cable, 1mm<sup>2</sup> CSA, 600V, 15A, 100m

**RS Stock No.: 358-949** 

RS Professionally Approved Products bring to you professional quality parts across all product categories. Our product range has been tested by engineers and provides a comparable quality to the leading brands without paying a premium price.

**Product Description** 

From RS PRO, comes a range of high quality and great value Tri-rated cables. Manufactured with a premium annealed copper conductor and insulated with PVC (Polyvinyl Chloride), these Tri-rated cables are a fantastic solution for use in control panels and other types of electrical equipment.