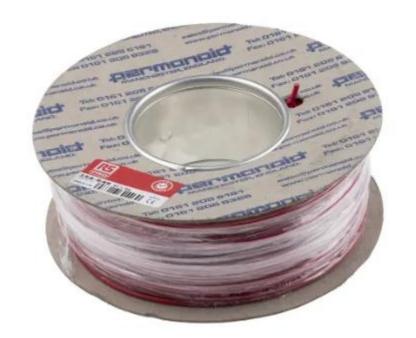

# RS PRO Red RIGID BU Trirated Cable, 1mm<sup>2</sup> CSA, 600V, 15A, 100m

**RS Stock No.: 358-949** 

RS Professionally Approved Products bring to you professional quality parts across all product categories. Our product range has been tested by engineers and provides a comparable quality to the leading brands without paying a premium price.

### **Mechanical Specifications**

| Length                    | 100m               |
|---------------------------|--------------------|
| Cross Sectional Area      | 1mm <sup>2</sup>   |
| Outer Diameter            | 3.2mm              |
| American Wire Gauge       | 17                 |
| Core Strands              | 1/1.13mm           |
| Size of Strands           | 1.13mm             |
| Insulation Wall Thickness | 0.8mm              |
| Weight                    | 16.6kg/km(Nominal) |