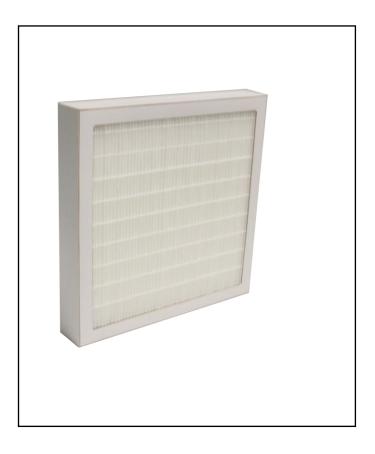

## Minipleat Panel Air Filters

## **Product Description**

Fine Grade minipleat panel filters, utilising hydrophobic paper media and a high surface area to deliver good levels of filtration at a low pressure drop deficit.