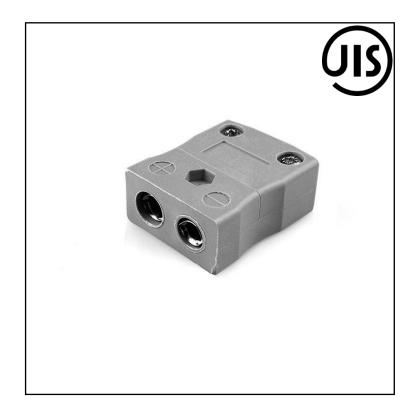

# RS PRO Standard Thermocouple Connector In-Line Socket JS-B-F Type B JIS

RS Stock No.: 771-8944

RS Professionally Approved Products bring to you professional quality parts across all product categories. Our product range has been tested by engineers and provides a comparable quality to the leading brands without paying a premium price.

# **Product Description**

Accepts standard round plug pins, suitable for industrial applications

# **General Specifications**

| General Description | Accepts standard round plug pins, contacts are polarised to |
|---------------------|-------------------------------------------------------------|
|                     | prevent incorrect connection.                               |

### **Specifications**

| Thermocouple Type | B JIS    |
|-------------------|----------|
| Connector Type    | Socket   |
| Connector Size    | Standard |
| Colour            | Grey     |
| Max. Temperature  | 220°C    |
| +Positive Contact | Copper   |
| -Negative Contact | Copper   |