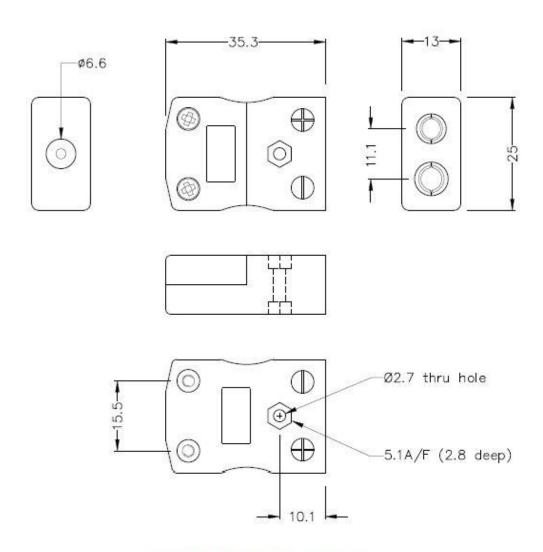

Click below to view:

**RS Pro Thermocouple Connector Selection Guide** 

Standard in-line Socket

(dimensions in mm)

RS Components is a leading provider for Automation and Control Gear, below is a selection of best selling products: