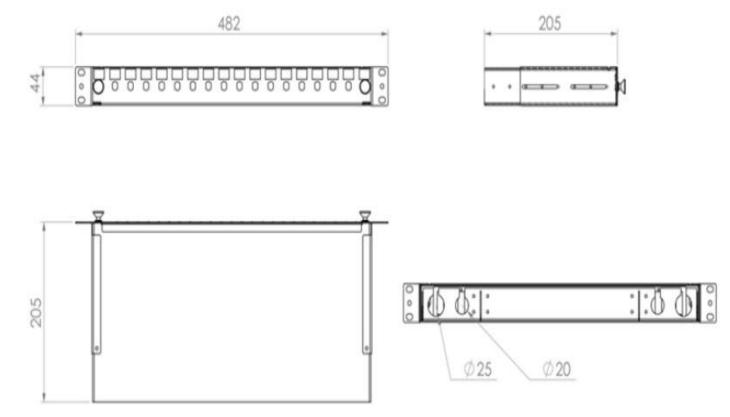

## Specification:

| ELEMENT                     | CHARACTERISTIC                         |
|-----------------------------|----------------------------------------|
| U Size                      | 1U (44.4mm                             |
| Width                       | 482mm                                  |
| Depth                       | 205mm                                  |
| Net weight                  | 2.5 kgs                                |
| Packaged weight             | 3 kgs                                  |
| Packaged dimensions         | 530mm W X 55mm H x 260mm D             |
| IP rating                   | IP20                                   |
| Suitable for Adaptor type   | ST/ FC                                 |
| Number of ports             | 24                                     |
| Cable entry 20mm            | 2                                      |
| Cable entry 25mm            | 2                                      |
| Mounting Adjustment range   | 5mm                                    |
| Material                    | Cold- rolled steel                     |
| Material thickness          | 1.2mm                                  |
| Material coating            | Powder coating                         |
| Colour                      | RAL 9004                               |
| Operating temperature       | -40°C to +50°C                         |
| Designed in accordance with | TIA/EIA 568.C, ISO/IEC 11801, EN50173, |
|                             | IEC60304, IEC61754,                    |
| Compliant to                | RoHS, Reach/SVHC                       |

## **Technical Drawing:**