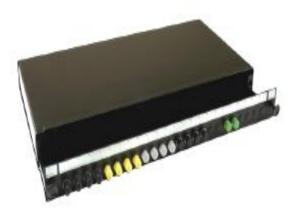

# S01 1U Black Sliding Patch Panel – 24 Position ST/FC up to 24 fibres

This innovative, robust 1U sliding patch panel. This panel has been designed to accept up to 24 fibres housed within a 1U space.

With the ability to use a full array of Adaptor types offering a flexible solution to the end user, enabling them to incorporate a multi-functional panel which allow easy access during installation or re-work with no disturbance of the existing cable or fibres.

#### **Features:**

- Up to 24 fibres in 1U
- Multiple Adaptor options available
- 24 Adaptor positions
- Individually labelled ports
- 45° open working angle
- Accepts loose tube, distribution and pre terminated cables
- RoHS, REACH SvHC and UL rated
- Fits standard 19"