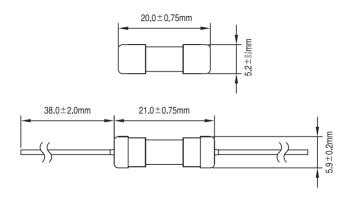

## **Dimensions: (mm)**

# **Specifications**

- Operating Temperature: -55°C to + 125°C Materials:
- · Glass Body / Nickel Plated Brass Caps
- Lead Wire
- Diameter 0.8mm 14A less
- Diameter 1.0mm for rating above 15A to 19A
- · Diameter 1.2mm for rating above 20A