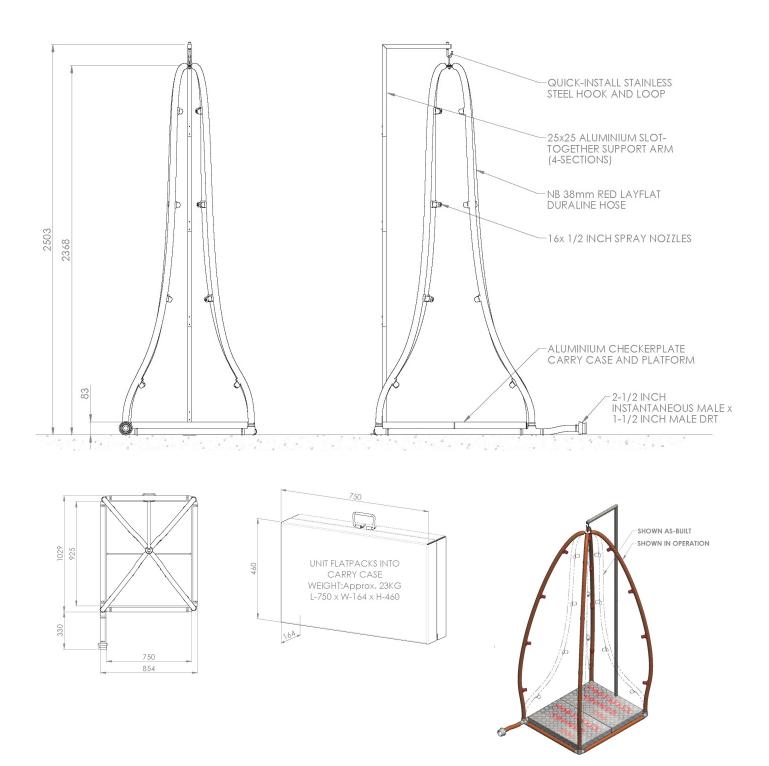

## Multi nozzle portable decontaminaton shower PORTAflex 300/16e

This lightweight and robust decontamination shower is popular for stand-by use by emergency responders and the military. The lay-flat duraline hoses form four shower legs, each of which is fitted with four spray nozzles. Once erected and coupled to a water hydrant, water is admitted to the apparatus and the hoses become rigid under pressure, adopting a curved form to give 360° decontamination. Packed within a compact and rugged aluminium carrying case that doubles up as an effective base platform when in use.

## Specifications

| MATERIALS OF CONSTRUCTION |                                                               |
|---------------------------|---------------------------------------------------------------|
| CASE                      | Aluminium                                                     |
| HOSE                      | High grade synthetic rubber, polyamide woven jacket           |
| NOZZLES                   | 1/2" machined PVC                                             |
| SERVICES                  |                                                               |
| INLET SIZE                | 21/2" male instantaneous coupling                             |
| OPERATING PRESSURE        | 3 to 7 BAR G / 43 to 101 PSI                                  |
| MINIMUM FLOW RATE         | 750 L per minute / 198 US gal per minute                      |
| DIMENSIONS & WEIGHT       |                                                               |
| DIMENSIONS (WxDxH)        | Assembled: 854mm (33.6in) x 1359mm (53.5in) x 2503mm (98.5in) |
|                           | Packed: 750mm (29.5in) x 164mm (6.4in) x 460mm (18.1in)       |
| WEIGHT                    | 23kg (50.7lb)                                                 |