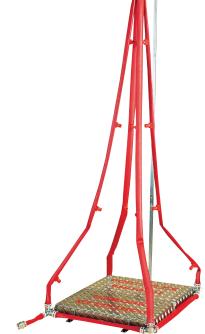

## Multi nozzle portable decontaminaton shower PORTAflex 300/16e

This lightweight and robust decontamination shower is popular for stand-by use by emergency responders and the military. The lay-flat duraline hoses form four shower legs, each of which is fitted with four spray nozzles. Once erected and coupled to a water hydrant, water is admitted to the apparatus and the hoses become rigid under pressure, adopting a curved form to give 360° decontamination. Packed within a compact and rugged aluminium carrying case that doubles up as an effective base platform when in use.