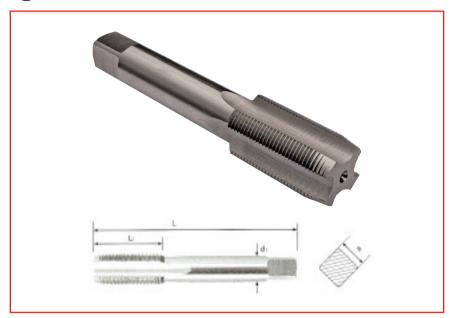

## Datasheet RS Pro Taps Metric Fine Straight Flute: Second Cutting

RS Stock No: 522-7610

## **Specifications:**

Taps Metric Fine Straight Flute Second Style Suitable for hand and machine tapping of through holes Manufactured to ISO 529 Tolerance Class 2 for 6H fit Silver finish

| RS       | Manufacturers | Size | d1   | L1   | L    | а    |
|----------|---------------|------|------|------|------|------|
| Code     | Code          |      | (mm) | (mm) | (mm) | (mm) |
| 522-7610 | 21-505-742    | M14  | 11.1 | 29   | 95   | 9    |

| RS       | Size | Pitch | Major    | Minor    | Thread | Tapping | Clearance |
|----------|------|-------|----------|----------|--------|---------|-----------|
| Code     |      | (mm)  | Dia (mm) | Dia (mm) | Depth  | Drill   | Drill     |
| 522-7610 | M14  | 1,50  | 14.00    | 12.160   | 0.920  | 12.5    | 14.25     |