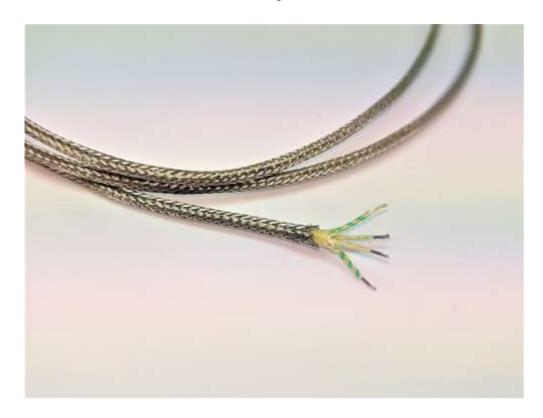

## Fibre Glass + SSOB Thermocouple Cable 4 Core 7/0.2 Type K

Glassfibre insulated flat pair construction, conductors laid flat, Glassfibre insulated with Glassfibre jacket, silicone varnished throughout + stainless steel overbraid for added protection and mechanical strength. Good temperature resistance but not suitable where fluids are present.

| • | Insulation  | Glassfibre insulated   | extension cable with | າ stainless steel  | loverbraiding |
|---|-------------|------------------------|----------------------|--------------------|---------------|
| • | IIISUIduoii | Giassiibi e ilisulateu | extension cable with | i staiilless steel | i overbraiu   |