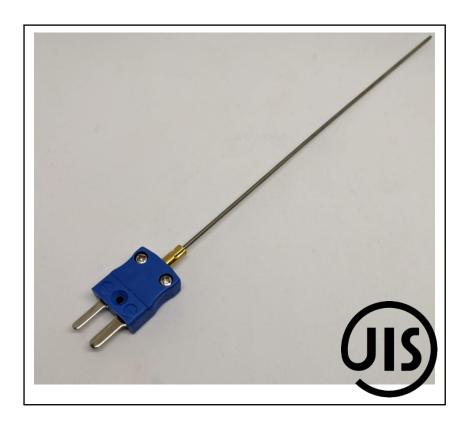

# JIS Mineral Insulated Thermocouple 1.0mm x 150mm with Miniature Thermocouple Plug

RS Stock No.: 2394569

RS Professionally Approved Products bring to you professional quality parts across all product categories. Our product range has been tested by engineers and provides a comparable quality to the leading brands without paying a premium price.

# **General Specifications**

| Thermocouple Type             | Type K                                                             |  |  |
|-------------------------------|--------------------------------------------------------------------|--|--|
| Temperature Measurement Range | +1100°C (+750°C for 1.0mm)                                         |  |  |
| Construction                  | Mineral insulated Thermocouple, Hot junction insulated from sheath |  |  |
| Standards Met                 | JIS (Japanese Industrial Standards)                                |  |  |
| Termination                   | Miniature Plug                                                     |  |  |

# **Mechanical Specifications**

| Probe Diameter      | 1.0mm                      |  |  |
|---------------------|----------------------------|--|--|
| Probe Length        | 150mm                      |  |  |
| Probe Body Material | Stainless steel 310 sheath |  |  |
| Termination Type    | Miniature Plug             |  |  |