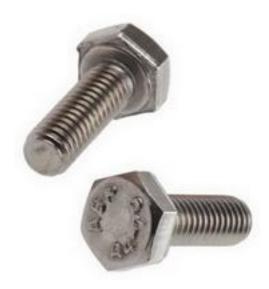

# RS Pro Plain Stainless Steel Hex M4 x 12mm Set Screw

RS Stock No: 263-2126

### **Product Details**

RS Pro set screw measuring M4 x 12 mm, is made of plain A4 grade 316 stainless steel. This set screw with metric thread, features hexagon head and hex drive.

#### **Features and Benefits**

- Stainless steel A4 Hexagon head screws
- Metric thread
- Features plain finish