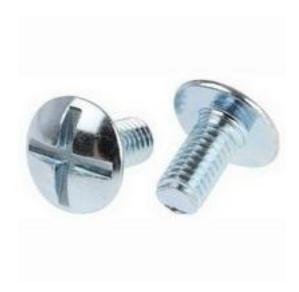

## RS Pro Bright Zinc Plated Steel Roofing Bolt, M6 x 12mm

RS Stock No: 277-604

### **Product Details**

RS Pro roofing bolt made of mild steel is bright zinc plated for corrosion resistance. This roofing bolt has a cross-slotted mushroom head for easy handling. The bolt measures 12 mm long and has M6 threading for a tight fastening. It is supplied with appropriate square nut.

#### **Features and Benefits**

- · Cross-slot mushroom headed roofing bolts
- supplied with appropriate square nuts
- Bright zinc plated mild steel construction