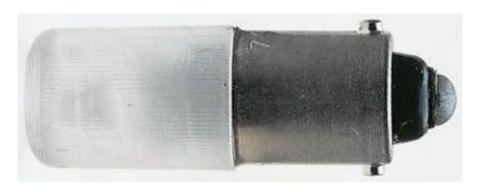

## **T10 Filament Indicator Lamp**

RS Stock number 106-420

## **Dimensions: (mm)**

| Structure     |          |
|---------------|----------|
| Bulb Type     | T10x30   |
| Bulb Diameter | Ø10.0Max |
| Length        | 28.0Max  |
| Base Type     | Ba9s     |

| Design Characteristics |                    |
|------------------------|--------------------|
| Voltage                | 220/250V           |
| Amperage               | 1.8mA <u>+</u> 10% |
| Gas Type               | Neon Filled Gas    |
| Life Hours             | 50,000Hours        |