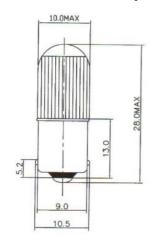

## **Dimensions: (mm)**

| Structure     |          |
|---------------|----------|
| Bulb Type     | T10x30   |
| Bulb Diameter | Ø10.0Max |
| Length        | 28.0Max  |
| Base Type     | Ba9s     |

| Design Characteristics |                    |
|------------------------|--------------------|
| Voltage                | 220/250V           |
| Amperage               | 1.8mA <u>+</u> 10% |
| Gas Type               | Neon Filled Gas    |
| Life Hours             | 50,000Hours        |