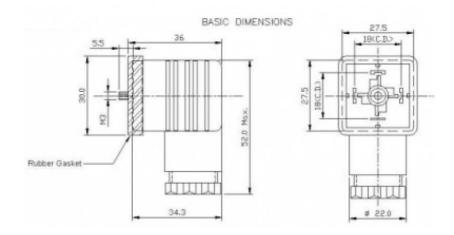

**ENGLISH** 

## **Datasheet**

## **Snap Mounting Outlet**

RS Stock 896-2091



**Dimensions: (mm)** 



## **Specifications**

Connection Type: 2 Pole + Earth

Voltage: 12 VDC / 24 VDC / 48 VDC / 110 VDC / 250 VDC / 110

**VAC / 250 VAC** 

Approvals: NA Standard: NA

Mounting: Screw Type

Type: HD-Socket (HI-DOME) – Illuminated

Socket Type:

DC V Range:

Mounting:

Material For Rubber Gasket:

Material Body:

Type A

12,24,48

M3 Screw

Nitril / Silicon

Polycarbonate

Gland Size: PG-11

Body Colours: Transparent Body Contact Resistance: 20m Ohms max

Current Caring Parts: Copper alloy / Tin plated

Permissible Temp. With/Without Load: 0�C to 90�C Rating: 10A 110VAC, 230VAC

Terminals: Screw-type

H.V Breakdown Test: 2 KV AC For 1 Minute Insulation Resistance: 100 M Ohms min.

RS, Professionally Approved Products, gives you professional quality parts across all products categories. Our r