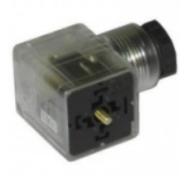

## **Snap Mounting Outlet**

RS Stock 896-2091

**Dimensions: (mm)** 

## **Specifications**

Connection Type: 2 Pole + Earth

Voltage: 12 VDC / 24 VDC / 48 VDC / 110 VDC / 250 VDC / 110

**VAC / 250 VAC** 

Approvals: NA Standard: NA

Mounting: Screw Type

Type: HD-Socket (HI-DOME) – Illuminated

Socket Type:

DC V Range:

Mounting:

Material For Rubber Gasket:

Material Body:

Type A

12,24,48

M3 Screw