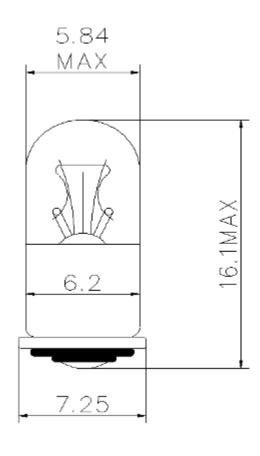

## Flange Lamp

T-1 3/4, 28V, 40mA

RS Article Number: 360-7604

**Specifications:** 

| Structure              | Bulb type            | T1 3/4 Clear      |
|------------------------|----------------------|-------------------|
|                        | <b>Bulb Diameter</b> | 5.84 Max          |
|                        | Length               | 16.1 Max          |
|                        | Base Type            | M.F.              |
| Design Characteristics | Voltage              | 28V               |
|                        | Amperage             | 40mA±10%          |
|                        | Filament Type        | C-2F, Vacuum type |
|                        | Life Hours           | 5,000Hrs          |

## **Dimensions:**

ENGLISH