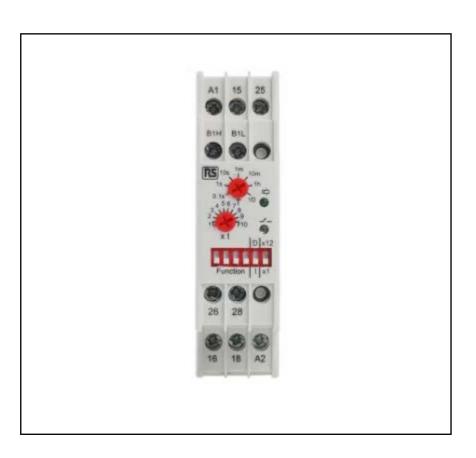

#### **FEATURES**

- 16 timing functions selected by dip switch
- 22.5mm width
- DIN Rail mounting
- Multi-function with signal start and supply start
- 2 independent relay outputs
- Wide input signal & supply range 24V ac/dc
- 0.1s-120days timing range
- High timing accuracy
- LED indicators
- IP20 (terminals), IP40 (enclosure) protection

#### **Product Description**

RS Pro Signal-based multi-function timer has highly comprehensive features that include 16 different timing functions. The time delay relay includes supply voltage start and signal start options.

#### **General Specifications**

| Switch Configuration      | DPDT                                                                                                                   |
|---------------------------|------------------------------------------------------------------------------------------------------------------------|
| Mode of Operation         | Multi-Function                                                                                                         |
| Contact Configuration     | CO, SPDT                                                                                                               |
| Number of Timer Functions | 16                                                                                                                     |
| Number of Contacts        | 1                                                                                                                      |
| Time Range                | 0.1s to 120days                                                                                                        |
| Time Increment            | Seconds                                                                                                                |
| Time Delay                | 200ms                                                                                                                  |
| Setting Error             | ±5% FS ±50ms max.                                                                                                      |
| Applications              | Textiles, Chemical industry, Mining, Irrigation, Raw material handling, Food and beverages, Industrial process control |