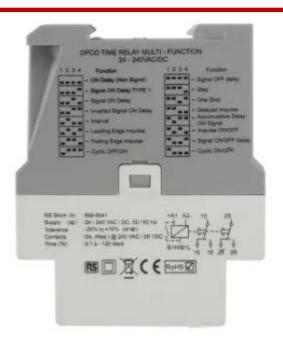

#### **FEATURES**

- 16 timing functions selected by dip switch
- 22.5mm width
- DIN Rail mounting
- Multi-function with signal start and supply start
- 2 independent relay outputs
- Wide input signal & supply range 24V ac/dc
- 0.1s-120days timing range
- High timing accuracy
- LED indicators
- IP20 (terminals), IP40 (enclosure) protection

#### **Product Description**

RS Pro Signal-based multi-function timer has highly comprehensive features that include 16 different timing functions. The time delay relay includes supply voltage start and signal start options.

#### **General Specifications**

| Switch Configuration      | DPDT                                                                                                                   |
|---------------------------|------------------------------------------------------------------------------------------------------------------------|
| Mode of Operation         | Multi-Function                                                                                                         |
| Contact Configuration     | CO, SPDT                                                                                                               |
| Number of Timer Functions | 16                                                                                                                     |
| Number of Contacts        | 1                                                                                                                      |
| Time Range                | 0.1s to 120days                                                                                                        |
| Time Increment            | Seconds                                                                                                                |
| Time Delay                | 200ms                                                                                                                  |
| Setting Error             | ±5% FS ±50ms max.                                                                                                      |
| Applications              | Textiles, Chemical industry, Mining, Irrigation, Raw material handling, Food and beverages, Industrial process control |

#### **Electrical Specifications**

| Power Supply           | External            |
|------------------------|---------------------|
| Supply Voltage         | 24 to 240VAC/DC     |
| Minimum Voltage        | 24VAC/DC            |
| Maximum Voltage        | 240VAC/DC           |
| <b>Current Maximum</b> | 5A                  |
| Relay Output           | 2 independent relay |
| Terminal Type          | Screw               |
| Contact Material       | Silver Nickel       |