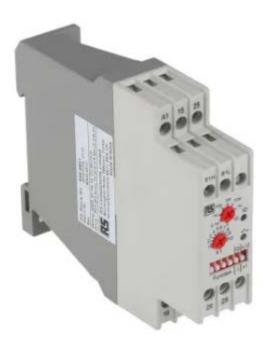

#### **FEATURES**

- 16 timing functions selected by dip switch
- 22.5mm width
- DIN Rail mounting
- Multi-function with signal start and supply start
- 2 independent relay outputs
- Wide input signal & supply range 24V ac/dc
- 0.1s-120days timing range
- High timing accuracy
- LED indicators
- IP20 (terminals), IP40 (enclosure) protection

#### **Product Description**

RS Pro Signal-based multi-function timer has highly comprehensive features that include 16 different timing functions. The time delay relay includes supply voltage start and signal start options.

## **Mechanical Specifications**

| Mounting Type | DIN-Rail |
|---------------|----------|
| Depth         | 100.5mm  |
| Width         | 22.5mm   |
| Length        | 83mm     |