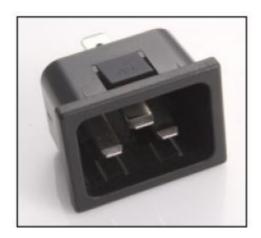

## **Datasheet**

## **IEC** Inlet

RS Stock number 811-7238



## **Specifications:**

Contact Resistance (Initial):

Approvals:

Reference Standard:

Mounting:

Terminals:

Panel Thickness:

Permissible temperature - For soldering:

Permissible temperature - With/without load:

Material - Terminals:

Material - Body:

HV Breakdown test for 1 Minute:

Insulation Resistance at 500 VDC:

Current & voltage rating:

 $10m\Omega$  max.

UL(C, US), VDE, CE

IEC 60320-1

Panel, Snap-in type

Solder-type / Fast-on 6.3 X 0.8

Standard - 1.5, Other on Request

270°C for 5 sec. max.

0 to 70°C

Copper Alloy, Tin plating

Nylon-6 20% GF V2

2 KV AC

1000M $\Omega$  Min.

16 Amp (VDE), 20 Amp (UL,

C,US), 250 VAC





## Unit: mm