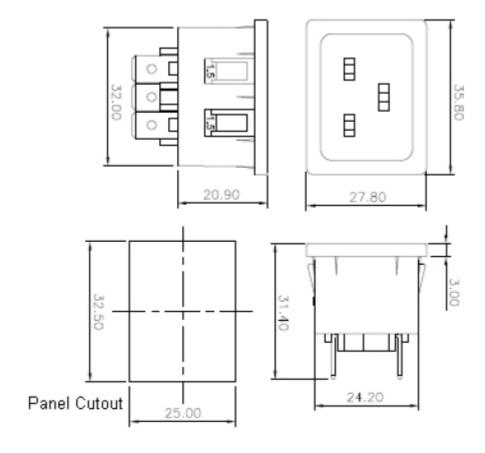

## **Datasheet**

## **IEC** Inlet

RS Stock number 811-7238



## **Specifications:**

Contact Resistance (Initial):

Approvals:

Reference Standard:

Mounting:

Terminals:

Panel Thickness:

Permissible temperature - For soldering:

Permissible temperature - With/without load:

Material - Terminals:

Material - Body:

HV Breakdown test for 1 Minute:

Insulation Resistance at 500 VDC:

Current & voltage rating:

 $10m\Omega$  max.

UL(C, US), VDE, CE

IEC 60320-1

Panel, Snap-in type

Solder-type / Fast-on 6.3 X 0.8

Standard - 1.5, Other on Request

270°C for 5 sec. max.

0 to 70°C

Copper Alloy, Tin plating

Nylon-6 20% GF V2

2 KV AC

1000M $\Omega$  Min.

16 Amp (VDE), 20 Amp (UL,

C,US), 250 VAC





## Unit: mm