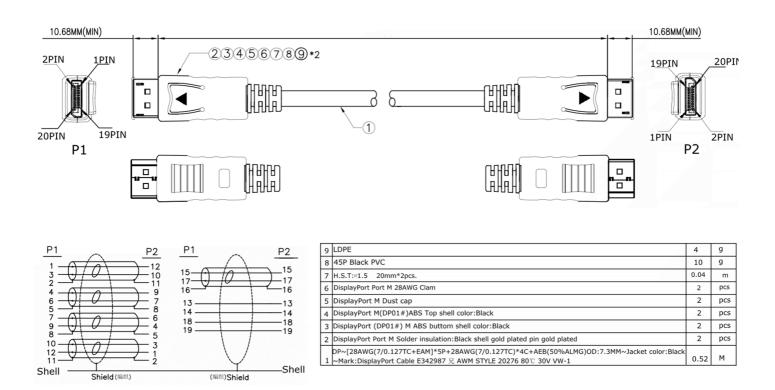

## EN

Our RS PRO 0.5 metre DisplayPort cable comes with 2 latching, 20 pin male connectors, although only 19 pins are connected. Pin 20 carries 3.3v which traditionally is not used and can cause problems with some devices, this is why only 19 pins are connected on our product.

The connector hoods are made from black PVC and come with dust caps to protect the connectors. On top of the connector is the latch release and a strain relief on the end of the hood to support the cable.