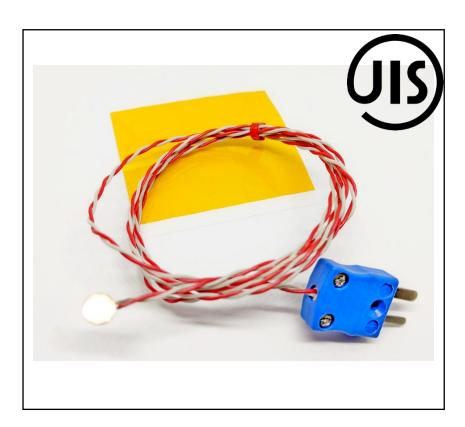

### **FEATURES**

- Supplied with high temperature adhesive kapton strips
- Miniature Plug termination
- JIS Thermocouple
- Japanese Industrial Standards (JIS) are the standards used for industrial activities in Japan

# JIS TYPE K 'COPPER DISC' FINE WIRE THERMOCOUPLE PFA TWIN TWSITED CABLE 1/0.2MM WITH MINIATURE PLUG TERMINATION 2m

RS Stock No.: 2394677

RS Professionally Approved Products bring to you professional quality parts across all product categories. Our product range has been tested by engineers and provides a comparable quality to the leading brands without paying a premium price.

### **Product Description**

Good mechanical strength and flexibility, resistant to oils, acids and other adverse fluids, steam, gasses etc.

# **General Specifications**

| Thermocouple Type             | Type K                                                                                                               |  |  |
|-------------------------------|----------------------------------------------------------------------------------------------------------------------|--|--|
| Temperature Measurement Range | -0°C to 200°C                                                                                                        |  |  |
| Construction                  | Fast response, welded exposed junction                                                                               |  |  |
| Measuring Junction            | Copper disc, 6.35mm diameter x 0.3mm thick                                                                           |  |  |
| Standards Met                 | JIS (Japanese Industrial Standards)                                                                                  |  |  |
| Accessory's                   | Supplied with high temperature adhesive kapton strips (13x18mm x 5) for quick and easy attachment to surface/process |  |  |
| Application                   | Ideal for test & development applications                                                                            |  |  |

# **Mechanical Specifications**

| Termination Type | Miniature Plug |
|------------------|----------------|
| Cable Length     | 2m             |
| Cable Insulation | PFA 1/0.2mm    |