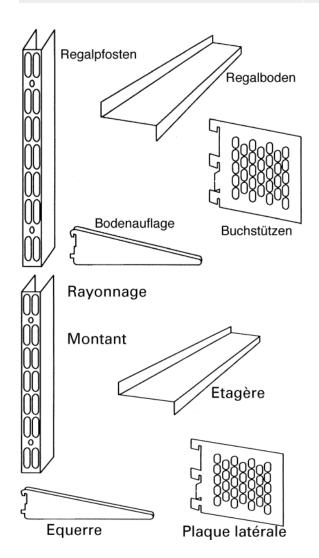

# Product Details Upright

#### **Wall Mounting Shelving**

A versatile modular wall mounted steel shelving system finished in durable white epoxy paint. The shelving is easy to construct, extend or alter with brackets which securely lock into the strong double slotted uprights, which provide shelf adjustment at approximately 30mm increments. Steel 1000mm long shelves in 4 widths are available, alternatively wood or composite shelves may be used. Also available are book end/shelf end supports.