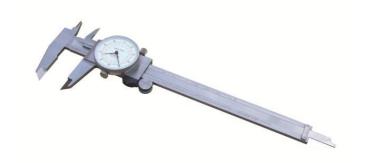

## **Dual Reading Dial Calipers**

RS Stock number 248-9168

## **Specifications:**

Dual Reading: Metric/Inch Hardened stainless steel body

Satin chrome finish

Thumb roll

Depth Rod

White dial face

Four-way measurement:

Outside

Inside

Step

Depth

| Range | Range | Weight g | ${ m W~mm}$ | H mm | L mm |
|-------|-------|----------|-------------|------|------|
| mm    | inch  |          |             |      |      |
| 150   | 6     | 360      | 90          | 27   | 250  |