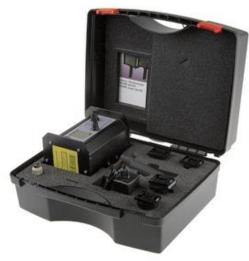

#### Contents

- Stroboscope RS STROBE qbLED
- Operating instructions
- Calibration certificate
- Charger with connector set
- 1 DIN plug 5-pin for trigger input and/or power
- Handle
- Case
- · Reflective tapes