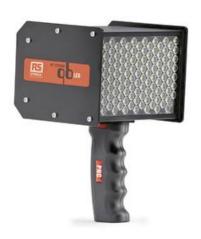

# RS Pro Super Qb LED Portable Stroboscope

RS Stock No: 134-6743

## **Features and Benefits**

- Low wear LED technology
- Light intensity & image sharpness adjustable
- Integrated li-ion battery.
- Intelligent operation
- Integrated auto-sync laser function
- 8000 LUX
- Backlit display

## Specification

Number of LEDs:

118

Frequency range :

30 ... 300,000 FPM

Light intensity max. :

8000 LUX @ 1° / 30 cm

Flash duration: