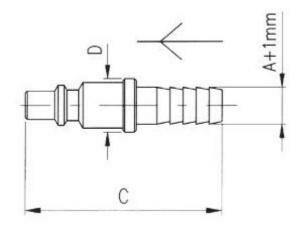

| Α  | С    | D  | Pack. |
|----|------|----|-------|
| 12 | 47.5 | 16 | 10    |