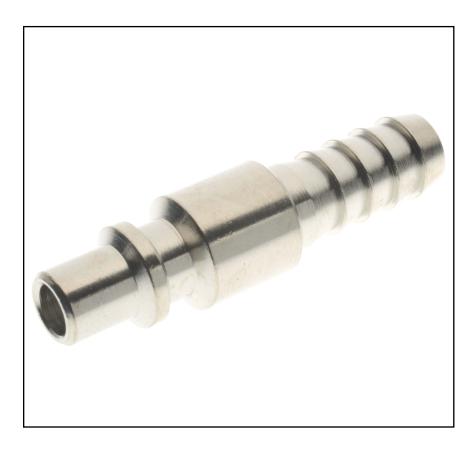

# RS PRO PLUG WITH REST FOR RUBBER HOSE -ITALIAN 5 mm

**RS Stock No.: 2312513** 

RS PRO Professionally Approved Products bring to you professional quality parts across all product categories. Our product range has been tested by engineers and provides a comparable quality to the leading brands without paying a premium price.

### **Product Description**

The RS PRO plug with rest for rubber hose-Italian 5 mm works in 0 to 16 bar pressure range. It mainly used in compressed air & tools, pneumatic & fluid technology, food & beverages. It has operating temperature range from -  $20 \degree C + 80 \degree C$ .

#### **General Specifications**

| Coupling Type | Straight                                                           |  |  |
|---------------|--------------------------------------------------------------------|--|--|
| Body Material | Brass                                                              |  |  |
| Application   | Compressed Air, Pneumatic Automation, Textile, Packaging, Handling |  |  |

#### **Mechanical Specifications**

| Maximum Working Pressure | 16bar |
|--------------------------|-------|
| Connector Gender         | Male  |
| Hose Inner Diameter      | 12mm  |
| Hose Outer Diameter      | 16mm  |