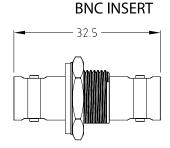

# **BNC Insert**

### Diagram

Dimensions: Millimetres

Important Notice: This data sheet and its contents (the "Information") belong to the members of the AVNET group of companies (the "Group") or are licensed to it. No licence is granted for the use of it other than for information purposes in connection with the products to which it relates. No licence of any intellectual property rights is granted. The Information is subject to change without notice and replaces all data sheets previously supplied. The Information supplied is believed to be accurate but the Group assumes no responsibility for its accuracy or completeness, any error in or omission from it or for any use made of it. Users of this data sheet should check for themselves the Information and the suitability of the products for their purpose and not make any assumptions based on information included or omitted. Liability for loss or damage resulting from any reliance on the Information or use of it (including liability resulting from negligence or where the Group was aware of the possibility of such loss or damage arising) is excluded. This will not operate to limit or restrict the Group's liability for death or personal injury resulting from its negligence. Multicomp Pro is the registered trademark of Premier Farnell Limited 2019.