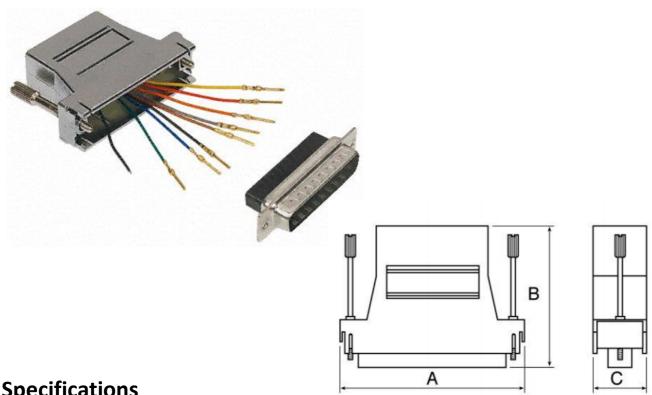

## 9 way modular RJ45 jack adaptor, D plug

RS Stock 382-2689

| • | Γ | _ | • | • • | • | • | •• | • | • |  |  |
|---|---|---|---|-----|---|---|----|---|---|--|--|
|   |   |   |   |     |   |   |    |   |   |  |  |
|   |   |   |   |     |   |   |    |   |   |  |  |

| Dimensions (in mm) - 9, 15 & 25 Ways |    |    |      |  |  |
|--------------------------------------|----|----|------|--|--|
|                                      | 9  | 15 | 25   |  |  |
| Α                                    | 32 | 49 | 15.5 |  |  |
| В                                    | 41 | 39 | 15.5 |  |  |
| С                                    | 55 | 39 | 15.5 |  |  |