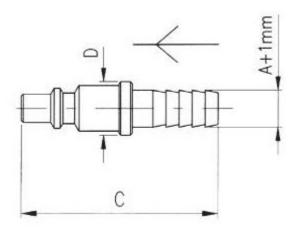

| Α  | С    | D  | Pack. |
|----|------|----|-------|
| 10 | 47.5 | 14 | 10    |