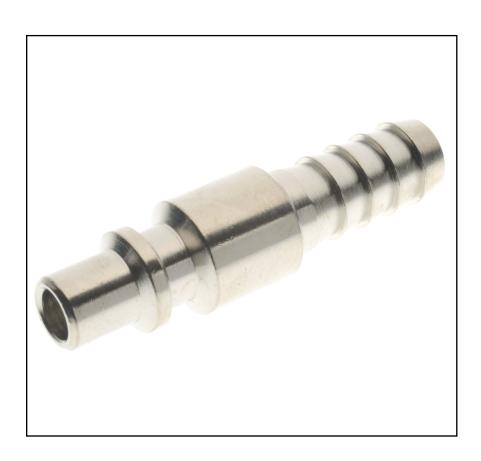

# RS PRO PLUG WITH REST FOR RUBBER HOSE -ITALIAN 5 mm

RS Stock No.: 2312512

RS PRO Professionally Approved Products bring to you professional quality parts across all product categories. Our product range has been tested by engineers and provides a comparable quality to the leading brands without paying a premium price.

### **Product Description**

The RS PRO plug with rest for rubber hose-Italian 5 mm works in 0 to 16 bar pressure range. It mainly used in compressed air & tools, pneumatic & fluid technology, food & beverages. It has operating temperature range from -  $20 \,^{\circ}\text{C} + 80 \,^{\circ}\text{C}$ .

#### **General Specifications**

| Coupling Type | Straight                                                           |  |  |
|---------------|--------------------------------------------------------------------|--|--|
| Body Material | Brass                                                              |  |  |
| Application   | Compressed Air, Pneumatic Automation, Textile, Packaging, Handling |  |  |

#### **Mechanical Specifications**

| Maximum Working Pressure | 16bar |
|--------------------------|-------|
| Connector Gender         | Male  |
| Hose Inner Diameter      | 10mm  |
| Hose Outer Diameter      | 14mm  |