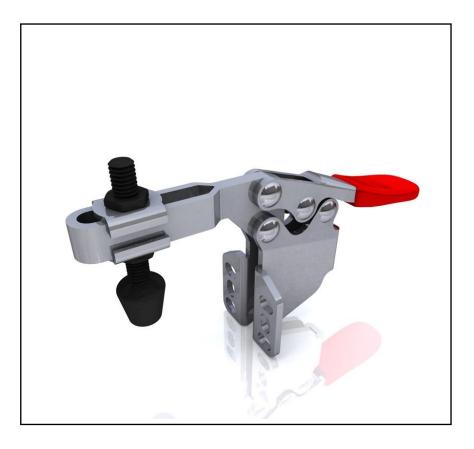

## **FEATURES**

- Over Centre Locking Clamp.
- Zinc Plated For Corosion Resistance
- Vinyl Grip
- Clamping Spindle & Accessories Supplied.
- Holding Force 227kg
- Side Mounted for access

**Product Description** 

Horizontal over centre Toggle Clamp from RS PRO suitable for all work holding applications. Supplied with clamping spindles and accessories. Clamp mounted on the side for improved access to workpiece

## **Mechanical Specifications**

| Jaw Opening    | 90°    |
|----------------|--------|
| Clamping Depth | 67.2mm |
| Overall Length | 173mm  |
| Holding Force  | 227kg  |
| Weight         | 315g   |