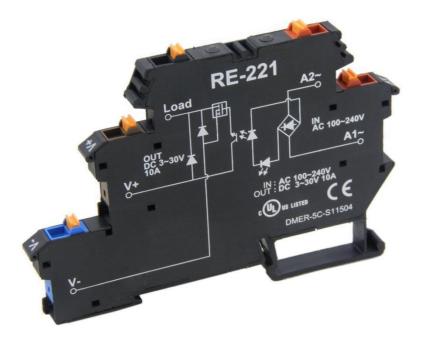

## Datasheet

Din Rail Mount Optocoupler, 10A DC, 100-240VAC

RS Stock number 905-4315

## **Specifications:**

| Rated input voltage             | 100-240V AC     |
|---------------------------------|-----------------|
| Rated input current             | 8 mA            |
| Status indicator                | LED             |
| Max. switching frequency        | 60 Hz           |
| Rated switching voltage         | 3-30V DC        |
| Rated switching current         | 10 A            |
| Voltage Drop at Max             | <1V             |
| Operating Temperature           | -25°C to 60°C   |
| Storage Temperature             | -40°C to 70°C   |
| Rated impulse withstand voltage | 2.5kW           |
| Wire strip length               | 11mm            |
| Insulating material             | PA              |
| Dimensions (HxWxD)              | 61.7 x 91 x 6.2 |
|                                 |                 |

x 6.2mm