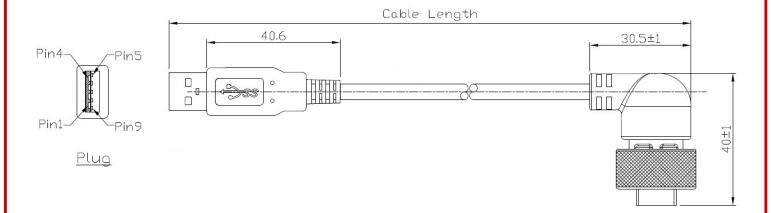

Mount Plug with 2m Cable to USB-A 3.0 Plug



The RS PRO series of waterproof metal USB-A connectors are a range of ruggedised IP68 connectors designed to be used outdoors or in harsher industrial environments. Designed to fit panel cut outs of 20.75mm the metal USB-A series also comes with rear potting on the panel mount connectors. This ensures your panel is still sealed to an IP68 rating even when the connector is unmated, and the sealing cap is not connected. The threaded mating allows for a secure connection while the Gold-plated contacts and USB Version 3.0 ensures 5Gbps data speeds.

## **Features & Benefits:**

- Nickel Plated Zinc Alloy Housing
- IP68
- Threaded Mating
- USB-A 3.0
- Speeds up to 5Gbps

## **Quality Standards**







## **Dimensional line drawings**

## 231-7946







Conn.