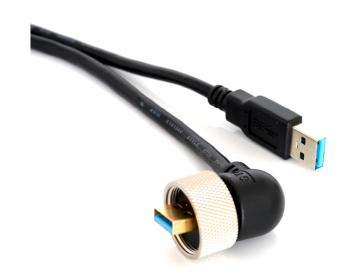

# RS PRO IP68 USB-A 3.0 – 90° Metal Cable Mount Plug with 2m Cable to USB-A 3.0 Plug

The RS PRO series of waterproof metal USB-A connectors are a range of ruggedised IP68 connectors designed to be used outdoors or in harsher industrial environments. Designed to fit panel cut outs of 20.75mm the metal USB-A series also comes with rear potting on the panel mount connectors. This ensures your panel is still sealed to an IP68 rating even when the connector is unmated, and the sealing cap is not connected. The threaded mating allows for a secure connection while the Gold-plated contacts and USB Version 3.0 ensures 5Gbps data speeds.

## **Features & Benefits:**

- Nickel Plated Zinc Alloy Housing
- IP68
- Threaded Mating
- USB-A 3.0
- Speeds up to 5Gbps