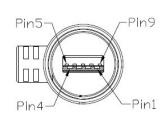

t Plug with 2m Cable to USB-A 3.0 Plug



The RS PRO series of waterproof metal USB-A connectors are a range of ruggedised IP68 connectors designed to be used outdoors or in harsher industrial environments. Designed to fit panel cut outs of 20.75mm the metal USB-A series also comes with rear potting on the panel mount connectors. This ensures your panel is still sealed to an IP68 rating even when the connector is unmated, and the sealing cap is not connected. The threaded mating allows for a secure connection while the Gold-plated contacts and USB Version 3.0 ensures 5Gbps data speeds.

## **Features & Benefits:**

- Nickel Plated Zinc Alloy Housing
- IP68
- Threaded Mating
- USB-A 3.0
- Speeds up to 5Gbps

## **Quality Standards**







## **Dimensional line drawings**

## 231-7946







Conn.