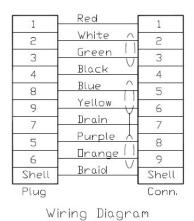

unt Plug with 2m Cable to USB-A 3.0 Plug



The RS PRO series of waterproof metal USB-A connectors are a range of ruggedised IP68 connectors designed to be used outdoors or in harsher industrial environments. Designed to fit panel cut outs of 20.75mm the metal USB-A series also comes with rear potting on the panel mount connectors. This ensures your panel is still sealed to an IP68 rating even when the connector is unmated, and the sealing cap is not connected. The threaded mating allows for a secure connection while the Gold-plated contacts and USB Version 3.0 ensures 5Gbps data speeds.

## **Features & Benefits:**

- Nickel Plated Zinc Alloy Housing
- IP68
- Threaded Mating
- USB-A 3.0
- Speeds up to 5Gbps

## **Quality Standards**







## **Dimensional line drawings**

## 231-7946







Conn.