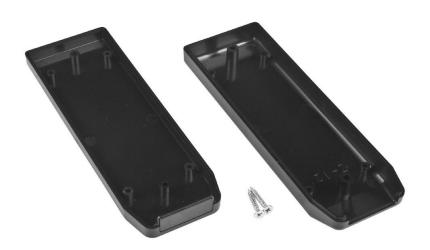

## **Product Details**

Enclosure for remote controls is made of black ABS. The enclosure provides IP54 and IK07 rating it is ideal for applications that doesn't require hermetic seal.

## **Features and Benefits**

- Made of ABS
- Available in black color
- Protection against liquids and solid objects: IP54 rating
- Shock protection level: IK07 rating

| Category           | Enclosures for remote controls |
|--------------------|--------------------------------|
| Туре               | Full                           |
| Material           | ABS                            |
| Option             | Without gasket                 |
| Height             | 24.0 mm                        |
| Width              | 51.0 mm                        |
| Length             | 149.0 mm                       |
| Colour             | Black                          |
| Protection level   | IP54                           |
| Property class     | IK07                           |
| Standards Met      | RoHS Compliant                 |
| Accessories        | Screw 3/20: 2.0 pcs            |
| Certificate number | CE/031/18                      |