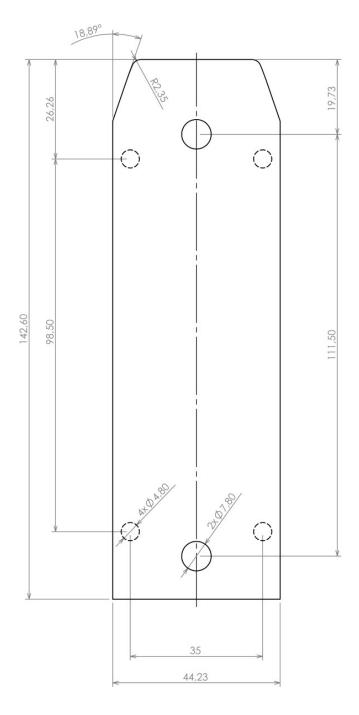

## Max PCB size

Dashed line shows outline of the mounting boss under PCB board Recommended mounting holes diameter ø3,5mm All dimensions are given within +/-0,5mm tolerance