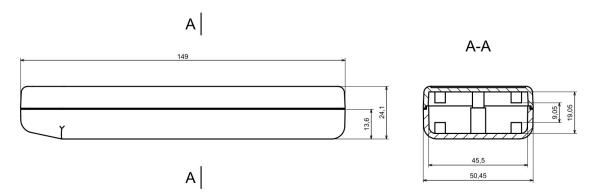

## **Features and Benefits**

- Made of ABS
- Available in black color
- Protection against liquids and solid objects: IP54 rating
- Shock protection level: IK07 rating

| Category           | Enclosures for remote controls |
|--------------------|--------------------------------|
| Туре               | Full                           |
| Material           | ABS                            |
| Option             | Without gasket                 |
| Height             | 24.0 mm                        |
| Width              | 51.0 mm                        |
| Length             | 149.0 mm                       |
| Colour             | Black                          |
| Protection level   | IP54                           |
| Property class     | IK07                           |
| Standards Met      | RoHS Compliant                 |
| Accessories        | Screw 3/20: 2.0 pcs            |
| Certificate number | CE/031/18                      |