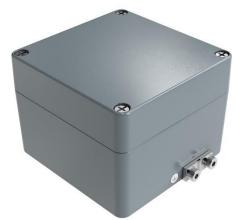

# RS PRO Aluminium die-cast EX Enclosure, silver grey, IP66, ATEX

Stock No: 2131640

## **Technical Specifications:**

| Material          | DIN EN 1706 EN AC-Alsi 12 (Fe)                                                      |
|-------------------|-------------------------------------------------------------------------------------|
| Colour            | Powder coating, RAL 7001, silver grey                                               |
| Dimension         | 120 x 122 x 91 mm (HxWxL)                                                           |
| NEMA              | 1, 3S, 4x, 12                                                                       |
| IP Rating         | IP66                                                                                |
| Impact resistance | IK 09 in reference to EN 60068-2-75                                                 |
| Seal              | Polyurethane seal                                                                   |
| Temperature range | -50° up to +125°C                                                                   |
| Approvals         | ATEX, IEC Ex, EAC-approved UL 508 A, Maritime Register of shipping, Lloyds register |