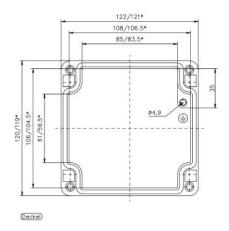

|
| Seal              | Polyurethane seal                                                                   |
| Temperature range | -50° up to +125°C                                                                   |
| Approvals         | ATEX, IEC Ex, EAC-approved UL 508 A, Maritime Register of shipping, Lloyds register |

rspro.com

#### Features & Benefits:

- incl. in delivery: base, lid, seal, captive +/- stainless steel screws, 4 cooper plated earthing screws
- Ex-U certified enclosure for chemical and hazardous atmospheres
- EMC base shielded enclosure (even in standard execution more than 90-99% attenuation)
- high level of corrosion protection by use of alloy with low copper content
- watertight solution for outdoor and indoor application

#### **Dimensional line drawings**