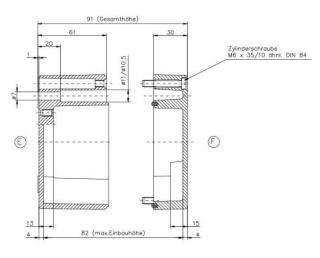

## **Technical Specifications:**

| Material          | DIN EN 1706 EN AC-Alsi 12 (Fe)                                                      |
|-------------------|-------------------------------------------------------------------------------------|
| Colour            | Powder coating, RAL 7001, silver grey                                               |
| Dimension         | 120 x 122 x 91 mm (HxWxL)                                                           |
| NEMA              | 1, 3S, 4x, 12                                                                       |
| IP Rating         | IP66                                                                                |
| Impact resistance | IK 09 in reference to EN 60068-2-75                                                 |
| Seal              | Polyurethane seal                                                                   |
| Temperature range | -50° up to +125°C                                                                   |
| Approvals         | ATEX, IEC Ex, EAC-approved UL 508 A, Maritime Register of shipping, Lloyds register |

#### **Dimensional line drawings**