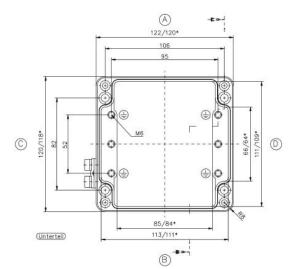

## **Technical Specifications:**

| Material          | DIN EN 1706 EN AC-Alsi 12 (Fe)                                                      |
|-------------------|-------------------------------------------------------------------------------------|
| Colour            | Powder coating, RAL 7001, silver grey                                               |
| Dimension         | 120 x 122 x 91 mm (HxWxL)                                                           |
| NEMA              | 1, 3S, 4x, 12                                                                       |
| IP Rating         | IP66                                                                                |
| Impact resistance | IK 09 in reference to EN 60068-2-75                                                 |
| Seal              | Polyurethane seal                                                                   |
| Temperature range | -50° up to +125°C                                                                   |
| Approvals         | ATEX, IEC Ex, EAC-approved UL 508 A, Maritime Register of shipping, Lloyds register |

#### **Dimensional line drawings**