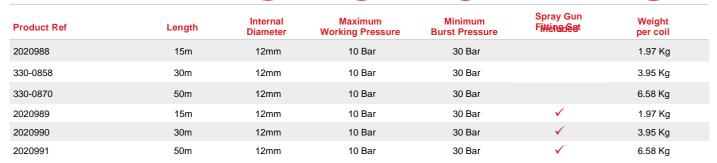

#### **Sizes:**

Available in 15m, 30m and 50m coils. Also available as part of spray gun set. 12mm.