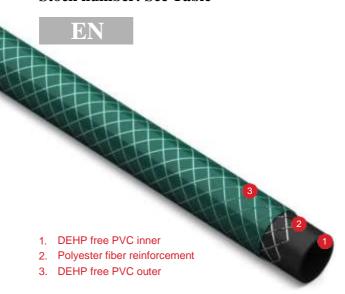

# **Datasheet**

## RS PRO REINFORCED GARDEN HOSE - GH SERIES

Stock number: See Table



Garden Watering

This reinforced garden hose is renowned for its flexibility, performance and reliability. The design incorporates durable reinforcement technology for a longer lifespan. Made in the UK – you can trust that the hose has been made from higher quality materials, under better conditions, and with superior workmanship to those imported from Asia.

### **Key Features:**

- · Flexible and easy to handle.
- · Effective kink resistance.
- · Good abrasion resistance.
- Made from Cadmium-free materials.
- · Silicone-free.
- Suitable for use at -15°C to +60°C.
- Specially selected high tensile Polyester fiber reinforcement used at the optimum braid angle of 54° 44′(54.73°) creates an effectively balanced pressure hose.
- Conforms to BS 3746: 1990.
- RoHS 3 compliant.
- REACH complia