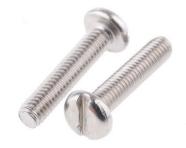

## RS Pro Plain Stainless Steel Pan Head Machine Screws

Pan Head Slotted Screws - Stainless Steel

## Specifications:

| Length               | 20mm            |
|----------------------|-----------------|
| Thread Size Metric   | M4              |
| Head Shape           | Pan             |
| Material             | Stainless Steel |
| Drive Type           | Slot            |
| Stainless Steel Type | A4, 316         |
| Finish               | Plain           |