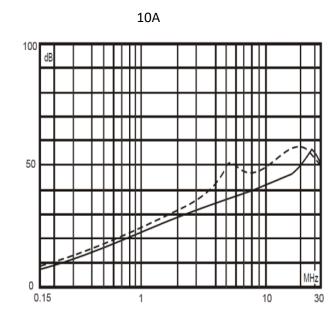

## Insertion loss table (In 50ohm system according IEC/CISPR No.17)

Common mode ------Differential mode