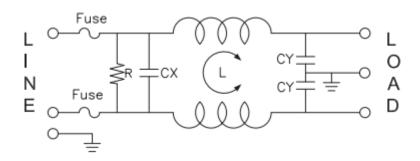

.052kgs                 |

## **Electrical Specifications**

| FUHYX'J c'HJ[ Y'A UI "  | %%) #&) \$J 57               |
|-------------------------|------------------------------|
| CdYfUn]b[ 'ZfYei YbWn'i | ) \$#* \$< n <sup>-</sup>    |
| FUh/X`W ffYbhg'         | <b>%</b> 5 <sup>-</sup>      |
| <]dchFUhjb[             | @B')\$\$J87, @#B!; '&&)\$J87 |

## **Protection Category**

| according to IEC 60529 | IP40 |
|------------------------|------|



## **Approvals**

| Declarations  | UL;TUV;CE;CQC;                                                      |
|---------------|---------------------------------------------------------------------|
| Standards Met | UL1283, CSA C22.2 No.8; IEC/EN 60939;<br>CQC GB 15288/GB 15287-2008 |

## **Physical Dimensions**





## **Electrical Schematic**



## Insertion loss table (In 50ohm system according IEC/CISPR No.17)

Common mode ------Differential mode