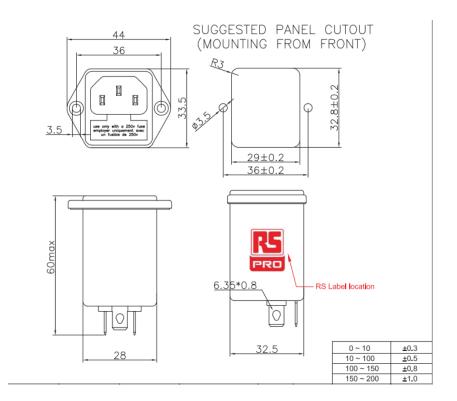

#### **Mechanical Specifications**

| Size   | 60X28X32.5mm (L X W X H) |
|--------|--------------------------|
| Weight | 0.052kgs                 |

## **Physical Dimensions**