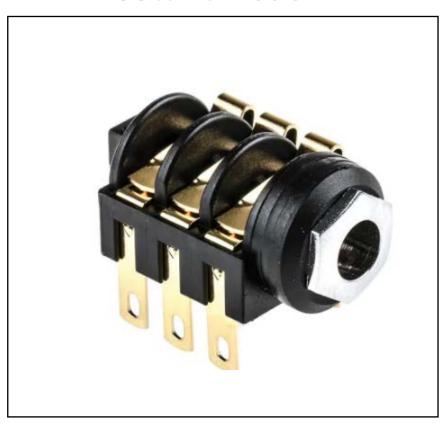

# RS PRO 6.35 mm Panel Mount Stereo Jack Socket, 3Pole 3A

RS Stock No.: 478-015

RS Professionally Approved Products bring to you professional quality parts across all product categories. Our product range has been tested by engineers and provides a comparable quality to the leading brands without paying a premium price.

#### **Product Description**

Brought to you under the trusted RS Pro brand, this PCB mounting 6.35mm jack socket has a robust nylon body. Designed for durability and a quality contact performance, this connector combines reliability with a competitive price. This heavy-duty nylon bodied socket features a plastic threaded nose, with a screw-on nut to securely affix the connector to a panel. This stereo socket has a 3 A current rating, and has solid nickel silver switched contact

#### **General Specifications**

| Туре             | Stereo                                                                                                                                                                                                                                                                           |
|------------------|----------------------------------------------------------------------------------------------------------------------------------------------------------------------------------------------------------------------------------------------------------------------------------|
| Gender           | Female                                                                                                                                                                                                                                                                           |
| Mounting Type    | Panel Mount                                                                                                                                                                                                                                                                      |
| Contact Plating  | Gold                                                                                                                                                                                                                                                                             |
| Colour           | Black                                                                                                                                                                                                                                                                            |
| Contact Material | Nickel, Silver                                                                                                                                                                                                                                                                   |
| No of Poles/Way  | 3                                                                                                                                                                                                                                                                                |
| Application      | Musical instruments, found on amplifiers and electric guitars, keyboards and drum kits, Professional studio or stage environment, or for home use, jack connectors are a staple connector for musicians and engineers, Commercial public address systems and industrial systems. |