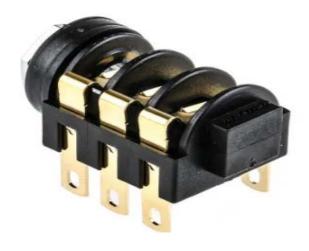

# RS PRO 6.35 mm Panel Mount Stereo Jack Socket, 3Pole 3A

RS Stock No.: 478-015

RS Professionally Approved Products bring to you professional quality parts across all product categories. Our product range has been tested by engineers and provides a comparable quality to the leading brands without paying a premium price.

#### **Product Description**

Brought to you under the trusted RS Pro brand, this PCB mounting 6.35mm jack socket has a robust nylon body. Designed for durability and a quality contact performance, this connector combines reliability with a competitive price. This heavy-duty nylon bodied socket features a plastic threaded nose, with a screw-on nut to securely affix the connector to a panel. This stereo socket has a 3 A current rating, and has solid nickel silver switched contact