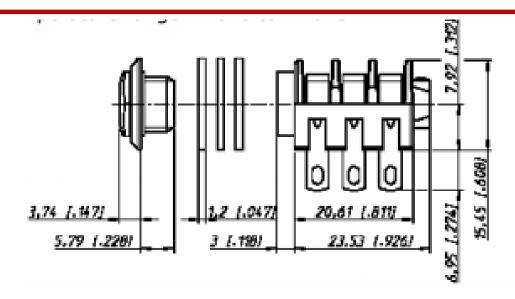

## **Mechanical Specifications**

| Size                         | 6.35 mm         |
|------------------------------|-----------------|
| Body Orientation             | Right Angle     |
| Termination Method           | Solder          |
| Housing Material             | PA              |
| Mounting hole diameter       | 11.4mm          |
| Life                         | > 10000 cycles  |
| Insertion / withdrawal force | < 20 N / > 10 N |