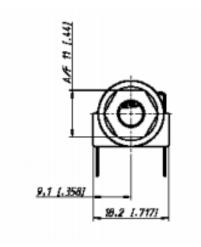

## **Mechanical Specifications**

| Size                         | 6.35 mm         |
|------------------------------|-----------------|
| Body Orientation             | Right Angle     |
| Termination Method           | Solder          |
| Housing Material             | PA              |
| Mounting hole diameter       | 11.4mm          |
| Life                         | > 10000 cycles  |
| Insertion / withdrawal force | < 20 N / > 10 N |