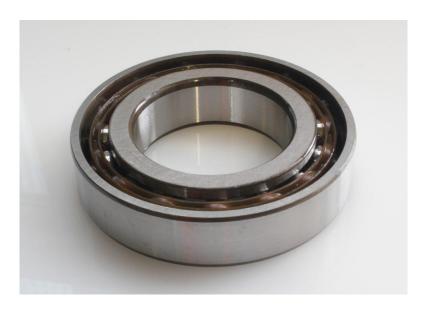

# **RS PRO Angular Contact**

Stock No. 2058769

## **Technical Specifications:**

| ld (mm)    | 45    |
|------------|-------|
| Od (mm)    | 100   |
| Width (mm) | 25    |
| Material   | Steel |

#### **Features & Benefits:**

Angular contact ball bearings come with a 40° contact angle. The large contact angle accommodates moderate to large axial loads as well as light to moderate radial loads, will only allow an axial load in 1 direction, to accommodate axial loads in various directions the bearings can be paired. Typical mounting combinations include DB (Back to back), DF (Face to face) and DT (Tandem).