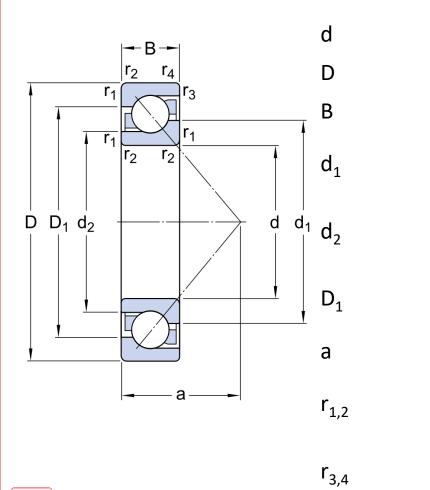

#### **Dimensional line drawings**

45 mm 100 mm 25 mm ≈ 66.5 mm ≈ 55.25

mm ≈ 79.9 mm

43 mm

min. 1.5 mm

min. 1 mm