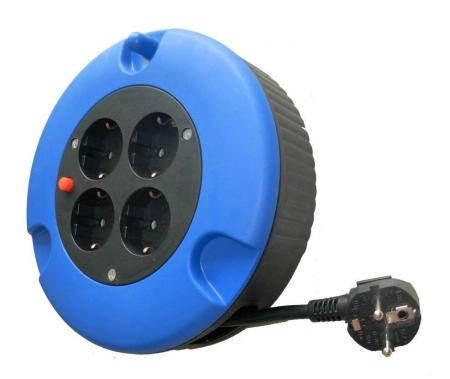

## Data Sheet Cable Reel

5 Meter Cord 3G 1.0mm<sup>2</sup> German Type

**RS Stock No. 768-4440** 

## **Special Feature:**

Cable reel cassette
German Type
4 way DIN49440-1 socket outlet
1 non-rewirable plug, 16A, 250V~
DIN49441-R2
5m cord, H05VV-F 3G1.0mm<sup>2</sup>
1 Thermal cut-out, 16(6A), 250Vac
1000 cycle, single pole
Category D With shutter
Outer Dia: ф200mm