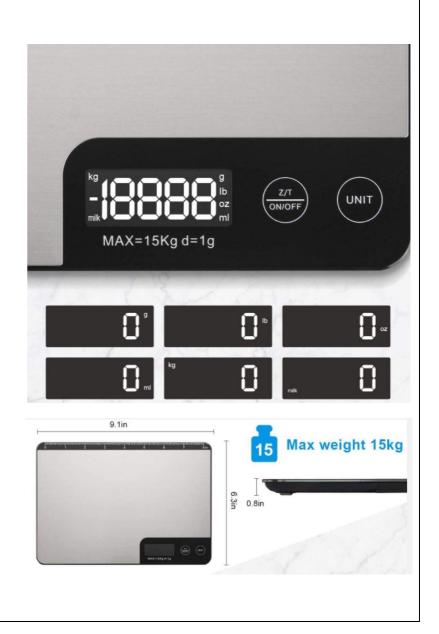

#### EXCELLENT DURABILITY

6 common measurement units (g/kg/lb/oz/ml/milk). Easy Interaction with the scale by screen touch. 230 x 160mm larger tempered glass and stainless steel panel provide flexibility for larger containers.

#### OUTSTANDING FUNCTIONALITY

The scale has a low-power and overload indicator, Hanging hook and 4 anti-slip rubbers, and measurement ruler on the panel. The scale is easy to clean and store.

> Pg. 1 of 3 Updated: 10 Jan 2022

## **Specifications:**

| 15000 grams |
|-------------|
| 2 grams     |
| 1           |
| g/ml/oz/lb  |
| 0.2%+1g     |
|             |

| Materials: | Tempered glass + 0.3mm<br>Stainless steel plate +<br>ABS plastic |
|------------|------------------------------------------------------------------|
| Power By:  | 2 x AAA Batteries                                                |

| LCD Display size:   | 41 x 18mm        |
|---------------------|------------------|
| Product dimensions: | 230 x 160 x 15mm |
| Product Net Weight: | 620 grams        |