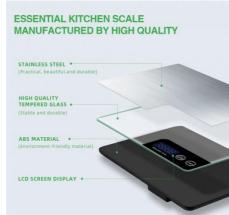

## **Specifications:**

| 15000 grams |
|-------------|
| 2 grams     |
| 1           |
| g/ml/oz/lb  |
| 0.2%+1g     |
|             |

| Materials: | Tempered glass + 0.3mm<br>Stainless steel plate +<br>ABS plastic |
|------------|------------------------------------------------------------------|
| Power By:  | 2 x AAA Batteries                                                |