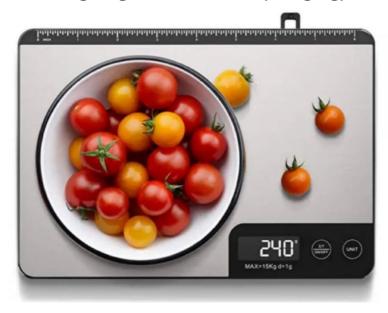

#### HIGH PRECISION

Food Scale carries four high precision load sensors, stainless steel structure and tempered glass, empowering large measuring capacity with 1g precise graduation up to 15kg/33 lbs

#### EXCELLENT DURABILITY

6 common measurement units (g/kg/lb/oz/ml/milk). Easy Interaction with the scale by screen touch. 230 x 160mm larger tempered glass and stainless steel panel provide flexibility for larger containers.