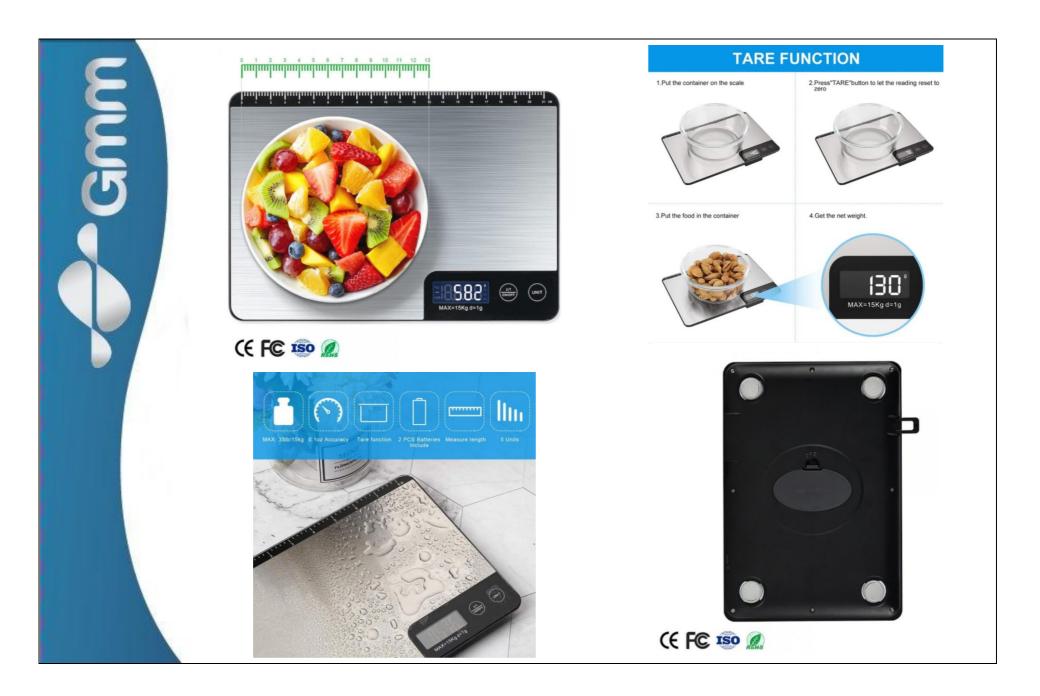

#### EASY TARE

The Tare button allows you to subtract the weight of container, extracting the accurate weight of nuts, grains, fruit and other fine-grained objects.

#### OUTSTANDING FUNCTIONALITY

The scale has a low-power and overload indicator, Hanging hook and 4 anti-slip rubbers, and measurement ruler on the panel. The scale is easy to clean and store.

> Pg. 1 of 3 Updated: 10 Jan 2022