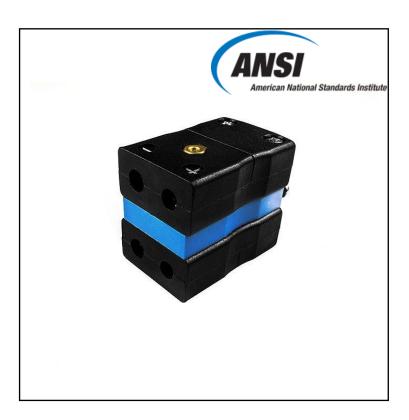

# RS PRO Standard Thermocouple Connector Duplex Socket AS-T-FD Type T ANSI

RS Stock No.: 769-1486

RS Professionally Approved Products bring to you professional quality parts across all product categories. Our product range has been tested by engineers and provides a comparable quality to the leading brands without paying a premium price.

### **Product Description**

Rugged glass filled polyester bodies, suitable for industrial applications.

### **General Specifications**

| General Description | Rugged glass filled polyester bodies, suitable for industrial applications. |
|---------------------|-----------------------------------------------------------------------------|
|---------------------|-----------------------------------------------------------------------------|

### **Specifications**

| Thermocouple Type | T ANSI        |
|-------------------|---------------|
| Connector Type    | Duplex Socket |
| Connector Size    | Standard      |
| Colour            | Blue          |
| Max. Temperature  | 220°C         |
| +Positive Contact | Copper        |
| -Negative Contact | Copper Nickel |