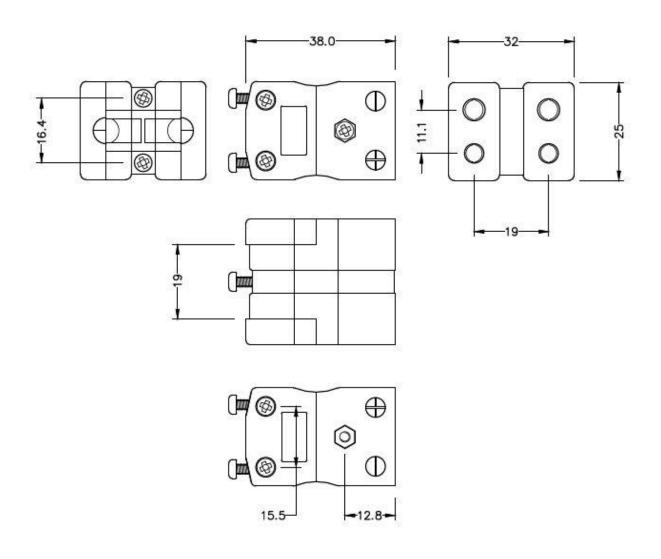

### Click below to view:

**RS Pro Thermocouple Connector Selection Guide** 

Standard Duplex in-line Socket (dimensions in mm)

RS Components is a leading provider for Automation and Control Gear, below is a selection of best selling products: