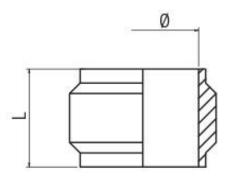

#### **Mechanical Specifications**

| Compatible Pipe Size | 12mm        |
|----------------------|-------------|
| Length               | 8.5mm       |
| Connection           | Compression |

| Tube | L   | Pack. |
|------|-----|-------|
| 12   | 8.5 | 50    |