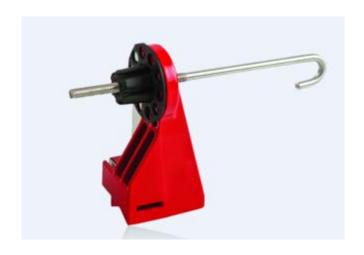

# RS PRO EASY- MOUNT METALIC BALL VALVELOCKOUT

Stock No: 221-5274

## **Technical Specifications:**

| MATERIAL:         | POWDER COATED METALLIC<br>LOCKOUT WITH STAINLESS STEEL /<br>BRASS / NYLON PARTS. |
|-------------------|----------------------------------------------------------------------------------|
| LOCKING PROVISION | 3 PADLOCKS                                                                       |
| COLOR:            | Red & Black                                                                      |

### **Features & Benefits:**

- DESIGNED TO BE INSTALLED / USED IN THE NORMAL
  HARSH ENVIRONMENTAL CONDITIONS
- EASY TO INSTALL AND RELOCATE JUST NEED SCREWDRIVER FOR INSTANT FIXING.
- UNIVERSALLY ACCEPTED AND APPLIED IN ALL KIND OF INDUSTRIES.

#### General

- EASY TO INSTALL AND RELOCATE JUST NEED SCREWDRIVER FOR INSTANT FIXING.
- PROVISION TO INSTALL 3 PADLOCKS FOR LOCKOUT IS GIVEN ON EACH DEVICE.

rspro.com