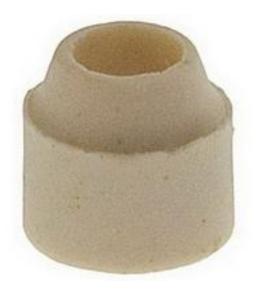

#### **Product Details**

RS Pro ceramic bead has a bore size of 4.5 mm. This compact bead in white colour, withstands temperatures up to +1200°C. It offers very high temperature electrical insulation for a safer operation.

### **Specifications:**

| Colour                        | White   |
|-------------------------------|---------|
| Material                      | Ceramic |
| Bore Size                     | 4.5 mm  |
| Maximum Operating Temperature | +1200°C |