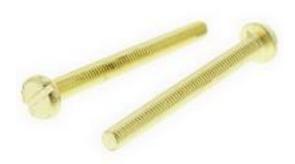

### RS Pro Brass Pan Head Machine Screws, M5 x 50mm

RS Stock No: 483-1640

#### **Product Details**

RS Pro machine screw measuring M5 x 50 mm, is made of self-colour plain brass. This pan head screw comes with metric thread. The slotted drive screw meets DIN 85 standards.

#### **Features and Benefits**

- To DIN 85
- Self-colour plain brass finish
- Metric thread