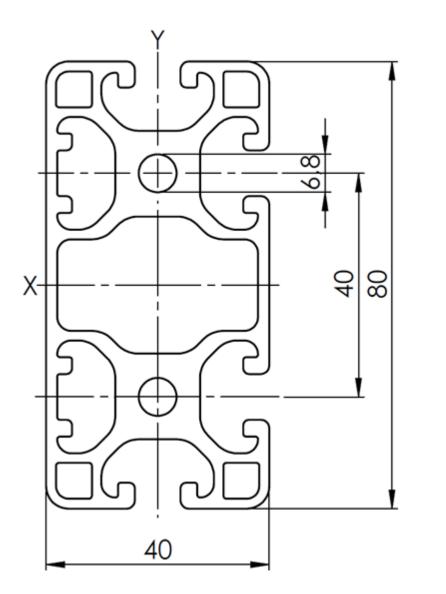

#### **General Specifications**

| Strut Profile           | 40 mm x 80 mm |
|-------------------------|---------------|
| Structural Element Type | Strut Profile |
| Length                  | 3000 mm       |
| Groove Size             | 8 mm          |
| Number of Grooves       | 4             |
| Material                | Aluminium     |
| Colour                  | Silver        |
| Product System          | Series 2      |
| Series                  | Profile 8     |