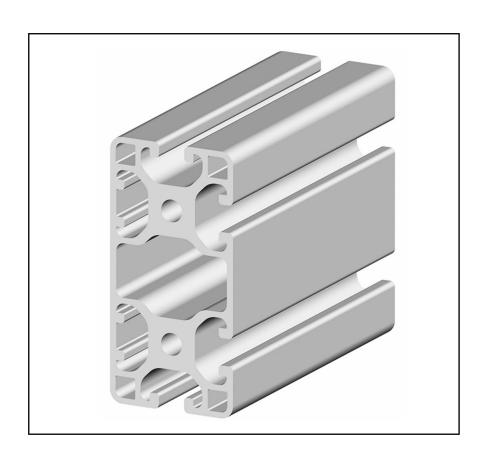

# RS PRO Silver Aluminium Profile Strut, 40mm x 80mm

RS Stock No.: 187-3276

RS PRO Professionally Approved Products bring to you professional quality parts across all product categories. Our product range has been tested by engineers and provides a comparable quality to the leading brands without paying a premium price.

#### **Product Description**

The RS PRO Silver Aluminium Profile Strut offering strong, light-weight, easily interchangeable components in a variety of profile types. The modular system offers alloy struts available in 1m, 2m and 3m lengths with profiles from 20mm to 80mm. Compatible with a range of structural support and connector accessories, work benches, guarding and general enclosures, as well as many other workplace fixtures, are easy to construct and adapt to almost any application.

#### **General Specifications**

| Strut Profile           | 40 mm x 80 mm |
|-------------------------|---------------|
| Structural Element Type | Strut Profile |
| Length                  | 3000 mm       |
| Groove Size             | 8 mm          |
| Number of Grooves       | 4             |
| Material                | Aluminium     |
| Colour                  | Silver        |
| Product System          | Series 2      |
| Series                  | Profile 8     |