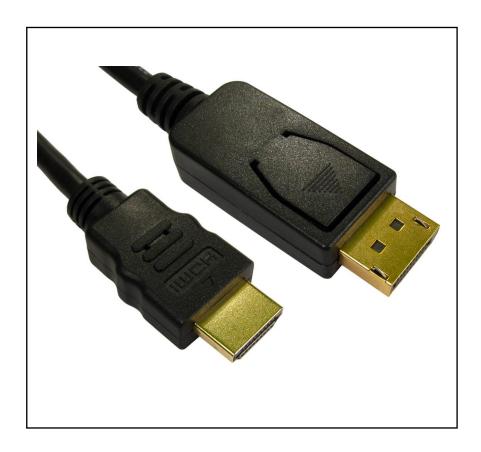

#### **Product Description**

Our RS PRO 1 metre DisplayPort to HDMI cable comes with a latching, 20 pin male connector.

The connector hoods are made from black PVC and come with dust caps to protect the connectors. On top of the connector is the latch release and a strain relief on the end of the hood to support the cable.

#### **General Specifications**

| Connector A     | DisplayPort Male |
|-----------------|------------------|
| Connector B     | HDMI Male        |
| Sheath Colour   | Black            |
| Sheath Material | PVC              |
| Max resolution  | 1080p            |