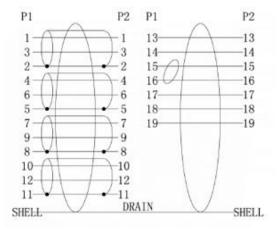

# **DisplayPort Cables**

| 9 | HDMI M DUST CAP                                                                  |  |  |
|---|----------------------------------------------------------------------------------|--|--|
| 8 | DisplayPort M DUSS CAP                                                           |  |  |
| 7 | DisplayPotr M ABS UP SHELL BLACK                                                 |  |  |
| 6 | DisplayPort M ABS TOP SHELL BLACK                                                |  |  |
| 5 | TRANSPARENT PE                                                                   |  |  |
| 4 | PVC 45P COLOR:BLACK                                                              |  |  |
| 3 | DP (SHELL GOLD PLATED) to HDMI/DVI PCB+SMT+SOLDER                                |  |  |
| 2 | HDMI M 19P SOLDER INSULATION: BLACK SHELL GOLD PLATED                            |  |  |
| 1 | UL20276 (30AWG*1PR+EAM)*4C+30AWG*1PR+30AWG*5C+AEB 50%BD 0D:5.5MM<br>BLACK JACKET |  |  |