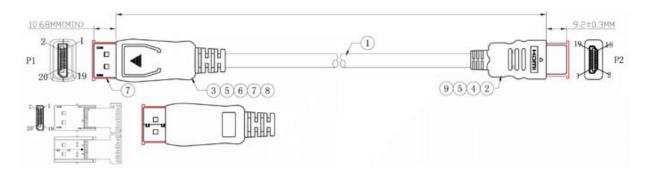

# **DisplayPort Cables**

| 9 | HDMI M DUST CAP                                                                  |  |  |
|---|----------------------------------------------------------------------------------|--|--|
| 8 | DisplayPort M DUSS CAP                                                           |  |  |
| 7 | DisplayPotr M ABS UP SHELL BLACK                                                 |  |  |
| 6 | DisplayPort M ABS TOP SHELL BLACK                                                |  |  |
| 5 | TRANSPARENT PE                                                                   |  |  |
| 4 | PVC 45P COLOR:BLACK                                                              |  |  |
| 3 | DP (SHELL GOLD PLATED) to HDMI/DVI PCB+SMT+SOLDER                                |  |  |
| 2 | HDMI M 19P SOLDER INSULATION: BLACK SHELL GOLD PLATED                            |  |  |
| 1 | UL20276 (30AWG*1PR+EAM)*4C+30AWG*1PR+30AWG*5C+AEB 50%BD 0D:5.5MM<br>BLACK JACKET |  |  |