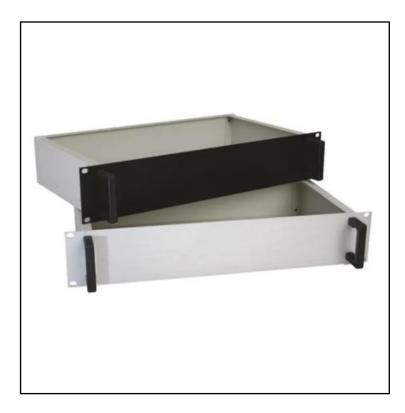

## **FEATURES**

- Light grey powder coated body with anodised front panel
- highly durable design
- Bases 0.9 mm steel, rear panels 1.2 mm steel
- Supplied with two handles
- Available in black or grey
- Available in either 1U, 2U and 3U rack heights

#### **RS PRO 19 inch Steel Chassis Rack Mount Trays**

This range of aluminium steel 19 inch rack cases from RS PRO offer an excellent storage solution for 19 inch rack mount systems. The external case is manufactured from aluminium and steel, ensuring a highly durable and robust chassis. The front panel of the rack case features an anodised aluminium construction to further enhance the durability and corrosion resistance, whilst protecting internal components. These high quality rack cases also feature two handles for ease of installation and safe removal.