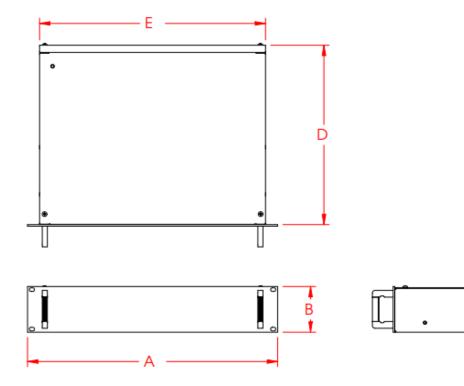

#### **Mechanical Specifications**

| External Dimensions    | 44 x 483 x 250mm |
|------------------------|------------------|
| External Height        | 44 mm            |
| External Width         | 483 mm           |
| External Depth         | 250mm            |
| External Case Material | Aluminium, Steel |
| Front Panel Material   | Aluminium        |

Dimension Drawings / Assembly Diagram / Accessories / Wiring Diagrams

AVAILABLE DIMENSIONS: 19" RACK CASE + ANODISED 19" RACK CASE WITH BLACK

- HEIGHT: 1U to 3U (B) - WIDTH: 483 (A) - DEPTH: 250,350 (D)