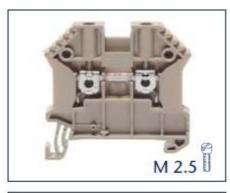

## Datasheet Feed Through Terminal Block

RS Stock number 762-2509

Feed-through terminal 2 connections

## Features

- Foot can be snapped on TS 35 DIN rail
- Housing made from polyamide 6.6 UL 94-V0

## **Specifications:**

Rated wire cross-section, mm2 | AWG: 2.5 | 22-12 Rated impulse voltage, kV | Contamination degree: 8 | 3 Plug gauge acc. to EN 60 947-1 | Flamm. class acc. to UL 94: A3 | V0 **Connection data** Single wire (solid) / Stranded mm2: 0.2-4 | -Stranded/stranded (w/ferrules acc. to DIN 46 228/1) mm2: 0.2-4 | 0.2-2.5 Contact wire range, mm2: 0.2-4 Stripping length, mm: 10 0.4-0.8 | Slotted M 2.5 Torque, Nm | Screw: