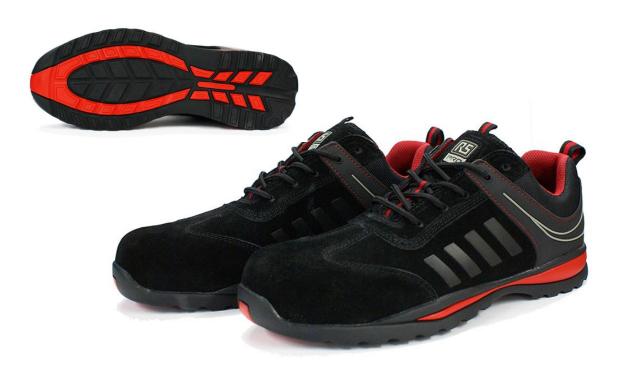

# **RS PRO Black Safety Trainer**

Stock No: RS360

| Technical Specifications |                           |
|--------------------------|---------------------------|
| Safety Specification     | EN ISO 20345:2011 S1P SRC |
| Size Range               | UK 3-12                   |
| Colour                   | Black                     |

#### **Features & Benefits:**

100% non-metallic, with protective toecap and midsole, the RS PRO Black Safety Trainer is comfortable and lightweight, it's developed with specialist comfort materials including a shock absorbing dual density EVA nitrile rubber outsole and an Anti-fatigue EVA footbed.

- Black suede
- Protective fibreglass toecap and composite anti-penetration flexi-midsole
- Moisture wicking breathable mesh fabric lining
- Shock absorbing dual density EVA nitrile rubber outsole
- Anti-fatigue EVA footbed