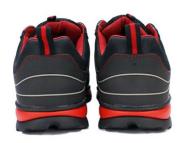

|
|--------------------------|---------------------------|
| Safety Specification     | EN ISO 20345:2011 S1P SRC |
| Size Range               | UK 3-12                   |
| Colour                   | Black                     |

#### **Features & Benefits:**

100% non-metallic, with protective toecap and midsole, the RS PRO Black Safety Trainer is comfortable and lightweight, it's developed with specialist comfort materials including a shock absorbing dual density EVA nitrile rubber outsole and an Anti-fatigue EVA footbed.

- Black suede
- Protective fibreglass toecap and composite anti-penetration flexi-midsole
- Moisture wicking breathable mesh fabric lining
- Shock absorbing dual density EVA nitrile rubber outsole
- Anti-fatigue EVA footbed

### **Additional angles**









## **Quality Standards**

EN ISO 20345:2011 S1P SRC