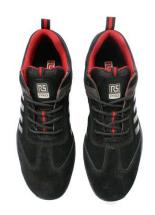

|
|--------------------------|---------------------------|
| Safety Specification     | EN ISO 20345:2011 S1P SRC |
| Size Range               | UK 3-12                   |
| Colour                   | Black                     |

#### **Features & Benefits:**

100% non-metallic, with protective toecap and midsole, the RS PRO Black Safety Trainer is comfortable and lightweight, it's developed with specialist comfort materials including a shock absorbing dual density EVA nitrile rubber outsole and an Anti-fatigue EVA footbed.

- Black suede
- Protective fibreglass toecap and composite anti-penetration flexi-midsole
- Moisture wicking breathable mesh fabric lining
- Shock absorbing dual density EVA nitrile rubber outsole
- Anti-fatigue EVA footbed

### **Additional angles**









## **Quality Standards**

EN ISO 20345:2011 S1P SRC