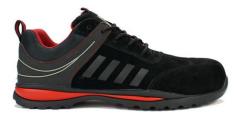

|
|--------------------------|---------------------------|
| Safety Specification     | EN ISO 20345:2011 S1P SRC |
| Size Range               | UK 3-12                   |
| Colour                   | Black                     |

#### **Features & Benefits:**

100% non-metallic, with protective toecap and midsole, the RS PRO Black Safety Trainer is comfortable and lightweight, it's developed with specialist comfort materials including a shock absorbing dual density EVA nitrile rubber outsole and an Anti-fatigue EVA footbed.

- Black suede
- Protective fibreglass toecap and composite anti-penetration flexi-midsole
- Moisture wicking breathable mesh fabric lining
- Shock absorbing dual density EVA nitrile rubber outsole
- Anti-fatigue EVA footbed

### **Additional angles**









## **Quality Standards**

EN ISO 20345:2011 S1P SRC