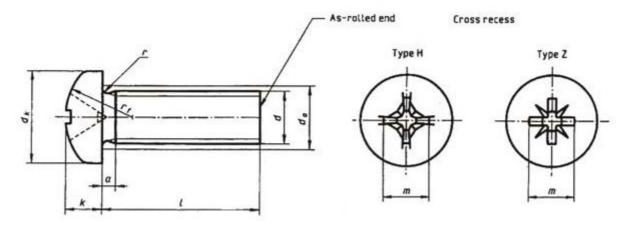

## Datasheet Pan Head Machine Screw

RS Stock number: 483-0962
Dimensions(mm):

| Size       | M2  | M3  | M4  | M5  | M6  | M8  |
|------------|-----|-----|-----|-----|-----|-----|
| m≈         | 2.5 | 3.1 | 4.6 | 5.3 | 6.8 | 9   |
| R1         | 4   | 6   | 8   | 10  | 12  | 16  |
| a<br>max.  | -   | 1   | 1.4 | 1.6 | 2   | 2.5 |
| V ≈        | 1.1 | 1.6 | 2   | 2.5 | 3   | 3.7 |
| k          | 1.6 | 2.4 | 3.1 | 3.8 | 4.6 | 6   |
| d1<br>max. | 4   | 6   | 8   | 10  | 12  | 16  |