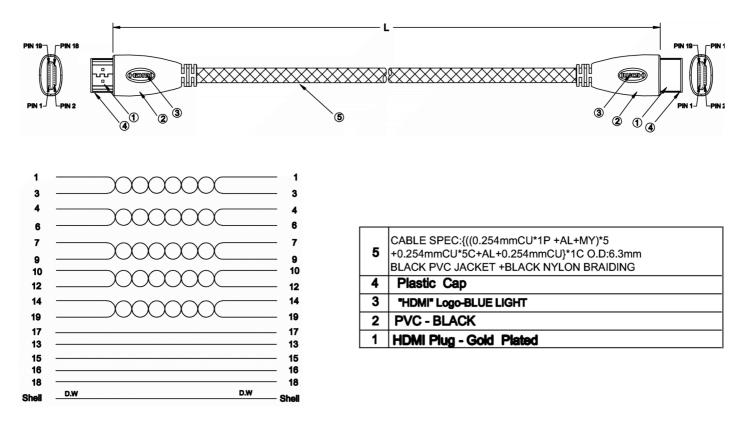

## RS PRO 5mtr HDMI M-M High Speed with Ethernet Cable – Blue Light

Stock number: 182-8503

The RSPRO 5 metre male to male HDMI cable which has a white PVC jack and an outer diameter of 6.3mm. The connectors have a gold plated covering to prevent corrosion.

The connector hoods are black PVC, have a blue light and have a strain relief to prevent the jacket splitting around the boot. The cable construction is Black Nylon Braided.

HDMI is possibly the most common display connection on the market which can be found on devices ranging from PC's, Bluray players, games consoles and more.